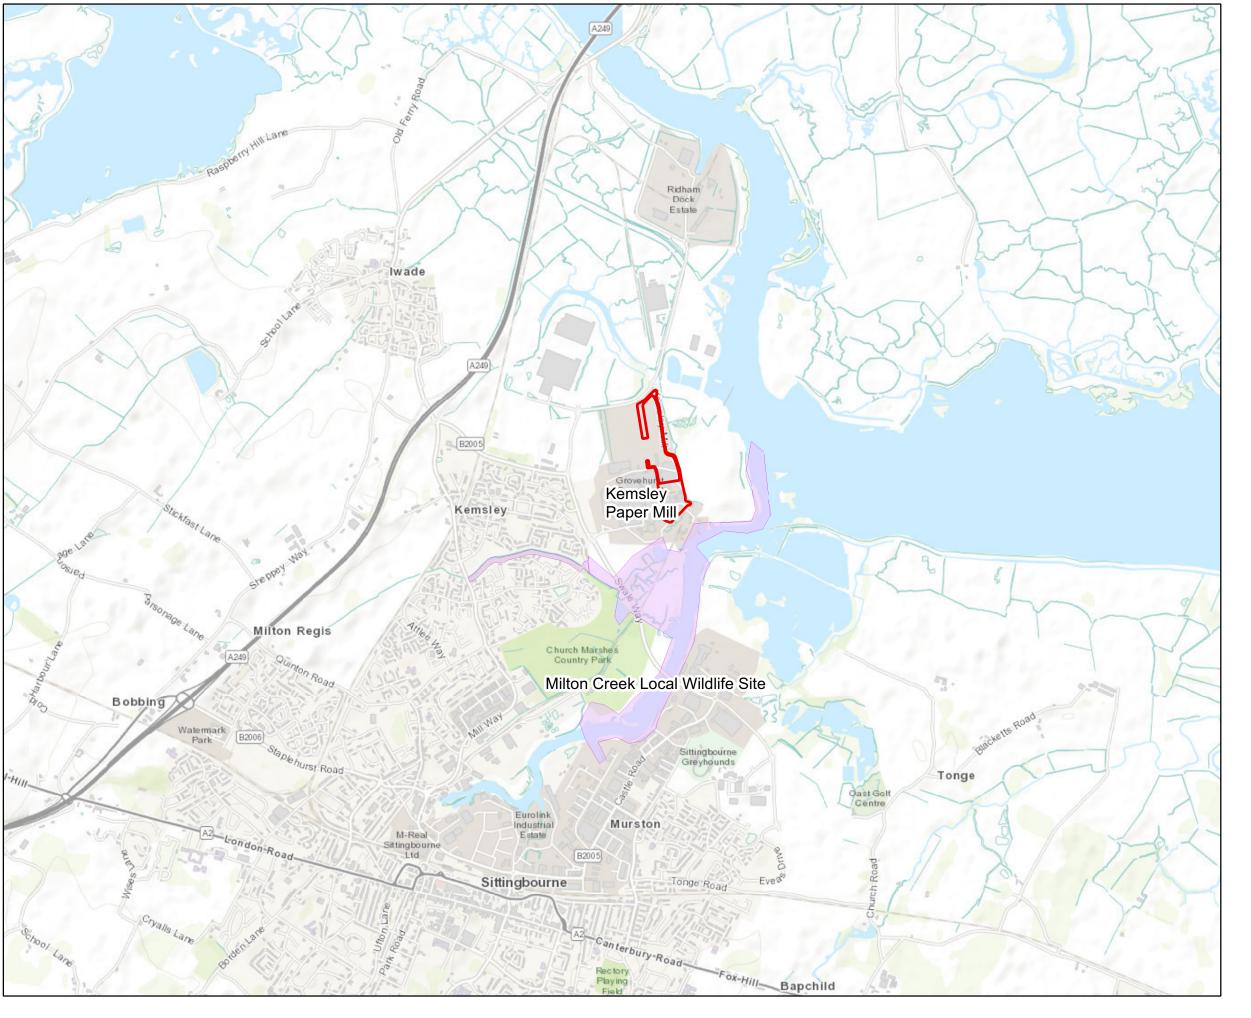

Legend

Red Line

Local Wildlife Site - Milton Creek

## ES Figure 2.2 (e) **Environmental Designations**

DS SMITH PAPER LIMITED

K4 DCO PROJECT, KEMSLEY MILL, SITTINGBOURNE.

1:40,000

DATE August 2018

12321

Eclipse House, Eclipse Park, Sittingbourne Road Maidstone, Kent ME14 3EN